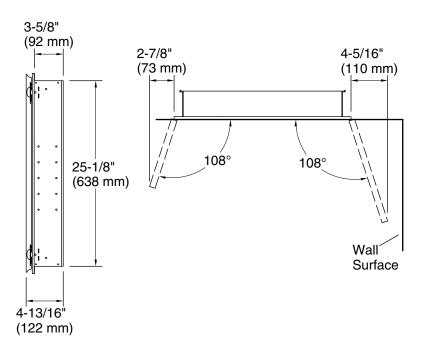

## **Features**

- Two adjustable tempered-glass shelves offer additional bathroom storage.
- Double doors with full-overlay beveled mirrors.
- Mirrored interior.
- Two-way adjustable hinges with 108° opening capability for easy cabinet access.
- Can be installed with left- or right-hand swing.
- Includes mounting hardware for surface or recessed installation.
- Includes side mirror kit for surface mount installation.

### **Notes**

Install this product according to the installation guide.

When determining the height of the medicine cabinet, ensure the mirrored door will clear all obstacles (such as a faucet). A minimum distance of 2" (51 mm) is required.

Secure the screws (provided) to a stud to avoid possible property and product damage. If this is not possible, anchors (not provided) must be inserted before installing the screws.

This cabinet is designed for either right or left door swing. Check for obstructions.

Cutout for recess-mount installation: 24-1/4" (616 mm) width x 25-1/4" (641 mm) height x 3-5/8" (92 mm) depth.