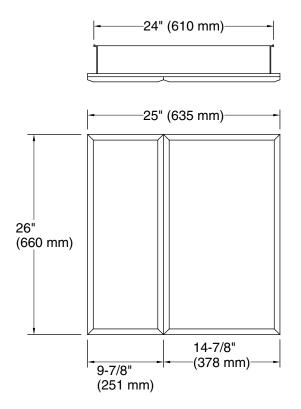

## **Technical Information**

All product dimensions are nominal.

Cutout for recess-mount installation: 24-1/4" (616 mm) width x 25-1/4" (641 mm) height x 3-5/8" (92 mm) depth.